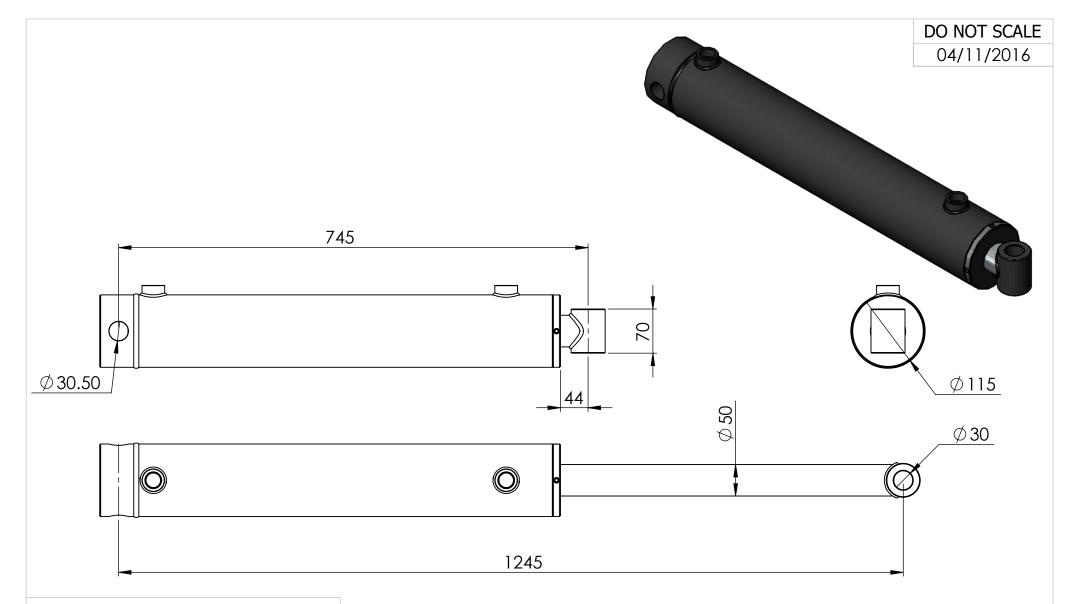

Ram Phone: 0800 66 88 74 Phone: +64 6 879 8590 sales@motushydraulics.co.nz www.motushydraulics.co.nz

| DESCRIPTION     | XCEL 100x50x500     |                 |                        |
|-----------------|---------------------|-----------------|------------------------|
| SEAL KIT No:    | SK100200            | RATED OPERATING | G PRESSURE: 3000 p.s.i |
| FORCE EXTENSION | 12560 Kg @ 2250 psi | FORCE RETRACT   | 9420 Kg @ 2250 psi     |
| STROKE          | 500mm               | PORTS           | 3/4 BSPP F             |
| CLOSED CENTRES  | 745mm               | BASE MOUNT      | 30mm                   |
| OPEN CENTRES    | 1245mm              | SHAFT MOUNT     | 30mm                   |