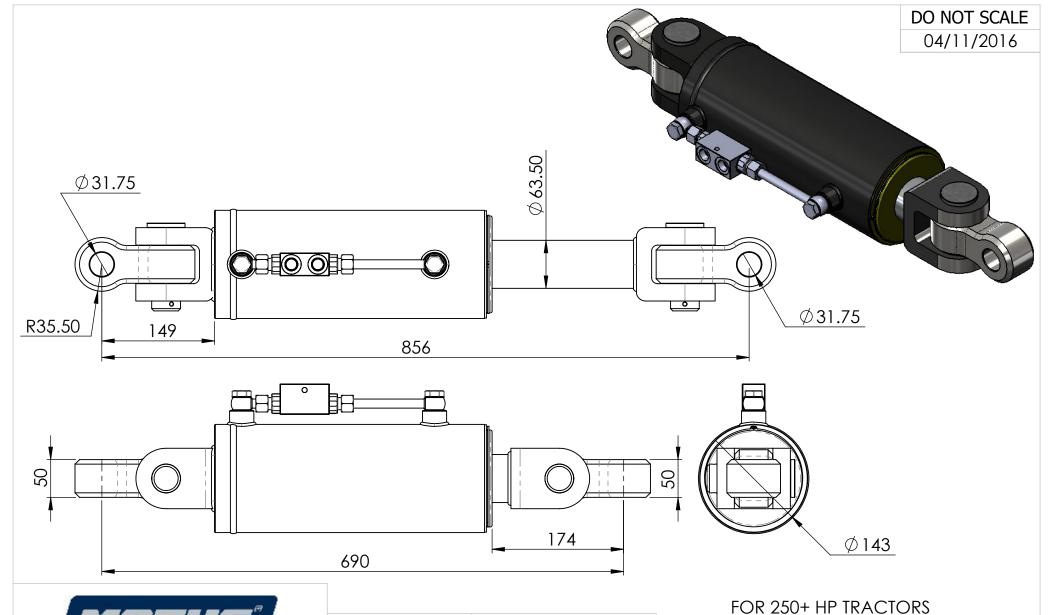

Ram Phone: 0800 66 88 74 Phone: +64 6 879 8590 sales@motushydraulics.co.nz www.motushydraulics.co.nz

| DESCRIPTION     | TL-X CAT3           |                                      |                     |
|-----------------|---------------------|--------------------------------------|---------------------|
| SEAL KIT No:    | SK500250            | rated operating pressure: 3000 p.s.i |                     |
| FORCE EXTENSION | 19630 Kg @ 2250 psi | FORCE RETRACT                        | 14720 kG @ 2250 psi |
| STROKE          | 166mm               | PORTS                                | 3/8 BSPP F          |
| CLOSED CENTRES  | 690mm               | BASE MOUNT                           | CAT 3 KNUCKLE       |
| OPEN CENTRES    | 856mm               | SHAFT MOUNT                          | CAT 3 KNUCKLE       |