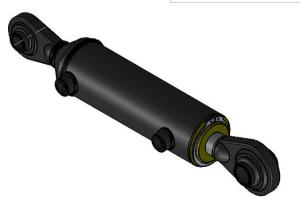

| DESCRIPTION     | TL-S             |               |                       |
|-----------------|------------------|---------------|-----------------------|
| SEAL KIT No:    | SK250125         | -             |                       |
| FORCE EXTENSION | 3140kg @ 2250psi | FORCE RETRACT | 2350kg @ 2250psi      |
| STROKE          | 155mm            | PORTS         | 3/8" FM BSPP          |
| CLOSED CENTRES  | 425mm            | BASE MOUNT    | 3/4" BALL END (CAT 1) |
| OPEN CENTRES    | 580mm            | SHAFT MOUNT   | 1" BALL END (CAT 2)   |