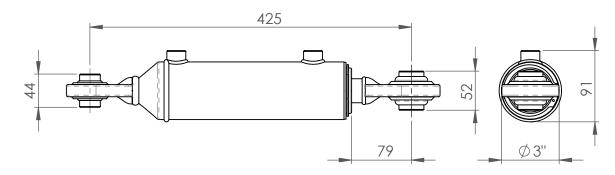

| DESCRIPTION     | TL-S             |               |                       |
|-----------------|------------------|---------------|-----------------------|
| SEAL KIT No:    | SK250125         | -             |                       |
| FORCE EXTENSION | 3140kg @ 2250psi | FORCE RETRACT | 2350kg @ 2250psi      |
| STROKE          | 155mm            | PORTS         | 3/8" FM BSPP          |
| CLOSED CENTRES  | 425mm            | BASE MOUNT    | 3/4" BALL END (CAT 1) |
| OPEN CENTRES    | 580mm            | SHAFT MOUNT   | 1" BALL END (CAT 2)   |