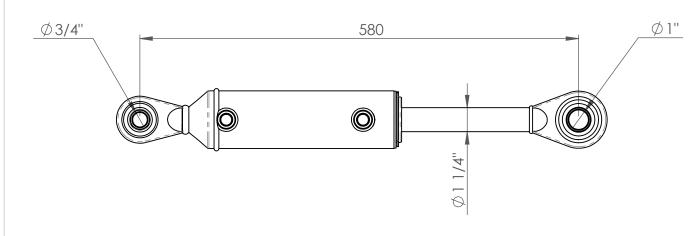

| DESCRIPTION     | TL-S             |               |                       |
|-----------------|------------------|---------------|-----------------------|
| SEAL KIT No:    | SK250125         | -             |                       |
| FORCE EXTENSION | 3140kg @ 2250psi | FORCE RETRACT | 2350kg @ 2250psi      |
| STROKE          | 155mm            | PORTS         | 3/8" FM BSPP          |
| CLOSED CENTRES  | 425mm            | BASE MOUNT    | 3/4" BALL END (CAT 1) |
| OPEN CENTRES    | 580mm            | SHAFT MOUNT   | 1" BALL END (CAT 2)   |