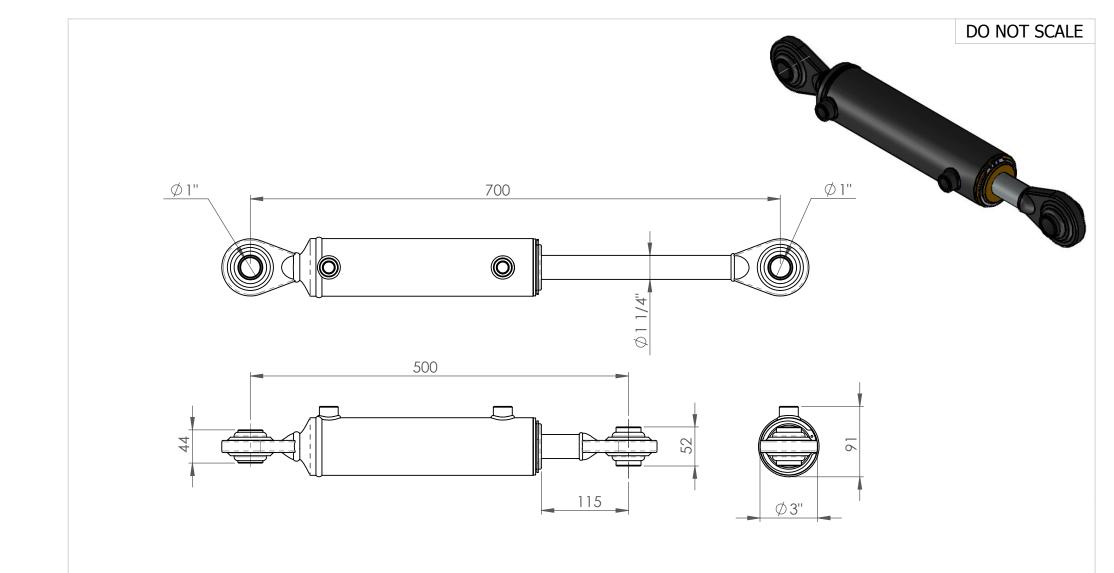

Ram Phone: 0800 66 88 74 Phone: +64 6 879 8590 sales@motushydraulics.co.nz www.motushydraulics.co.nz

| DESCRIPTION     | TL-R2            |               |                    |
|-----------------|------------------|---------------|--------------------|
| SEAL KIT No:    | SK250125         |               |                    |
| FORCE EXTENSION | 3140kg @ 2250psi | FORCE RETRACT | 2350kg @ 2250psi   |
| STROKE          | 200mm            | PORTS         | 3/8" FM BSPP       |
| CLOSED CENTRES  | 500mm            | BASE MOUNT    | 1"BALL END (CAT 2) |
| OPEN CENTRES    | 700mm            | SHAFT MOUNT   | 1"BALL END (CAT 2) |