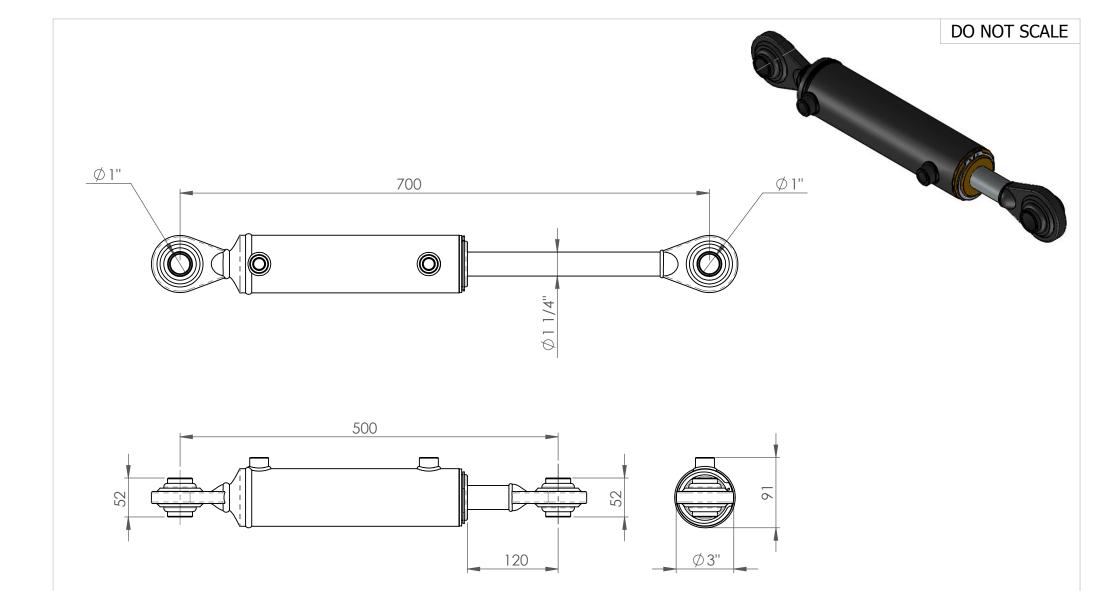

Ram Phone: 0800 66 88 74 Phone: +64 6 879 8590 sales@motushydraulics.co.nz www.motushydraulics.co.nz

| DESCRIPTION     | TL-R             |               |                     |
|-----------------|------------------|---------------|---------------------|
| SEAL KIT No:    | SK250125         |               |                     |
| FORCE EXTENSION | 3140kg @ 2250psi | FORCE RETRACT | 2350kg @ 2250psi    |
| STROKE          | 200mm            | PORTS         | 3/8" FM BSPP        |
| CLOSED CENTRES  | 500mm            | BASE MOUNT    | 1" BALL END (CAT 2) |
| OPEN CENTRES    | 700mm            | SHAFT MOUNT   | 1" BALL END (CAT 2) |