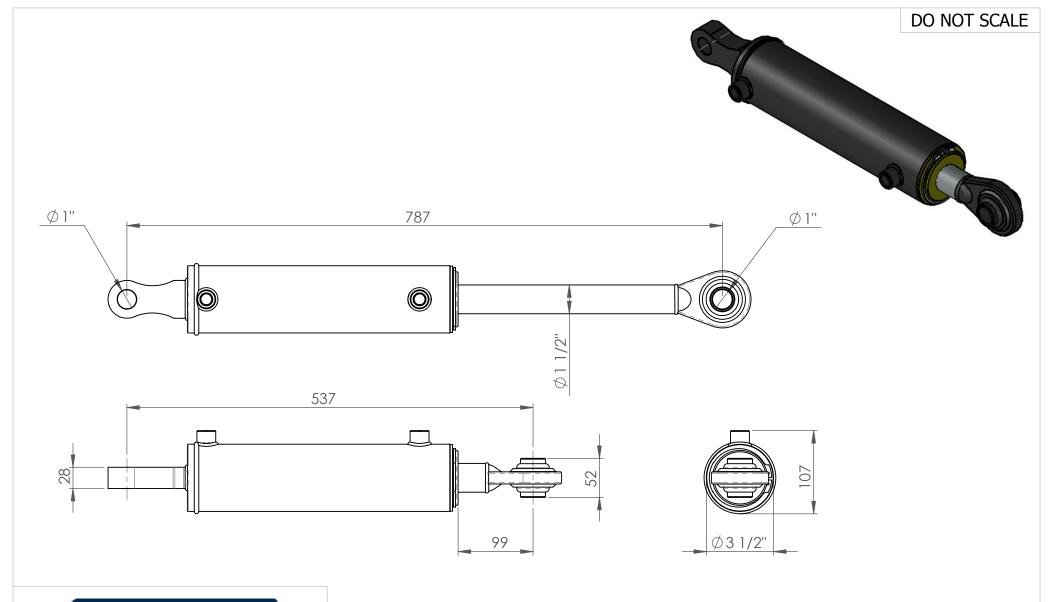

Ram Phone: 0800 66 88 74 Phone: +64 6 879 8590 sales@motushydraulics.co.nz www.motushydraulics.co.nz

| DESCRIPTION     | TL-Q2            |               |                     |
|-----------------|------------------|---------------|---------------------|
| SEAL KIT No:    | SK300150         |               |                     |
| FORCE EXTENSION | 7060kg @ 2250psi | FORCE RETRACT | 5300kg @ 2250psi    |
| STROKE          | 250mm            | PORTS         | 3/8" FM BSPP        |
| CLOSED CENTRES  | 537mm            | BASE MOUNT    | 28mm TOUNGE BASE    |
| OPEN CENTRES    | 787mm            | SHAFT MOUNT   | 1" BALL END (CAT 2) |