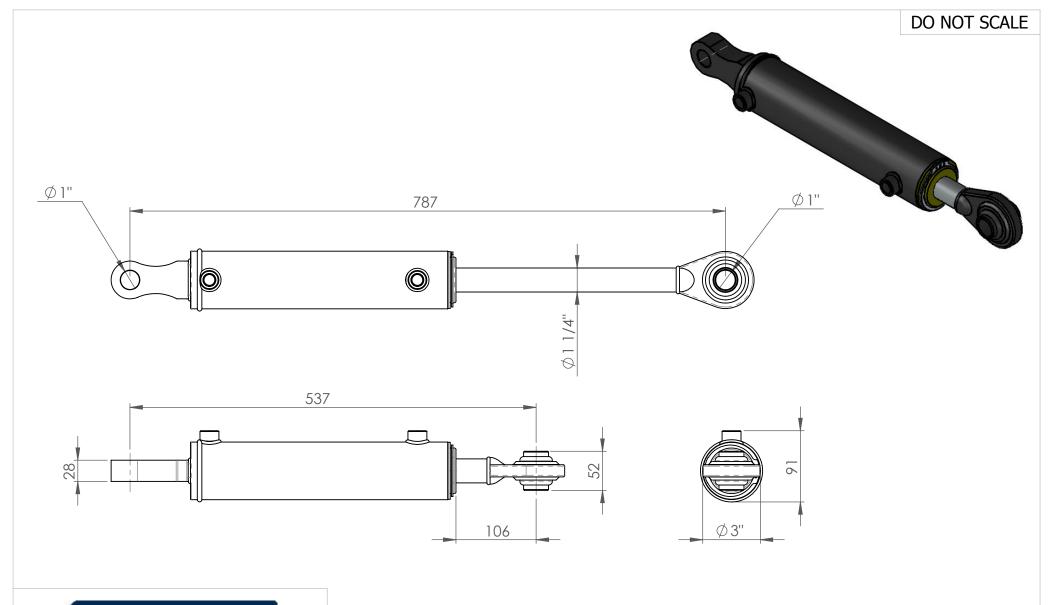

Ram Phone: 0800 66 88 74 Phone: +64 6 879 8590 sales@motushydraulics.co.nz www.motushydraulics.co.nz

| DESCRIPTION     | TL-Q             |               |                     |
|-----------------|------------------|---------------|---------------------|
| SEAL KIT No:    | SK250125         |               |                     |
| FORCE EXTENSION | 3140kg @ 2250psi | FORCE RETRACT | 2350kg @ 2250psi    |
| STROKE          | 250mm            | PORTS         | 3/8" FM BSPP        |
| CLOSED CENTRES  | 537mm            | BASE MOUNT    | 28mm TOUNGE BASE    |
| OPEN CENTRES    | 787mm            | SHAFT MOUNT   | 1" BALL END (CAT 2) |