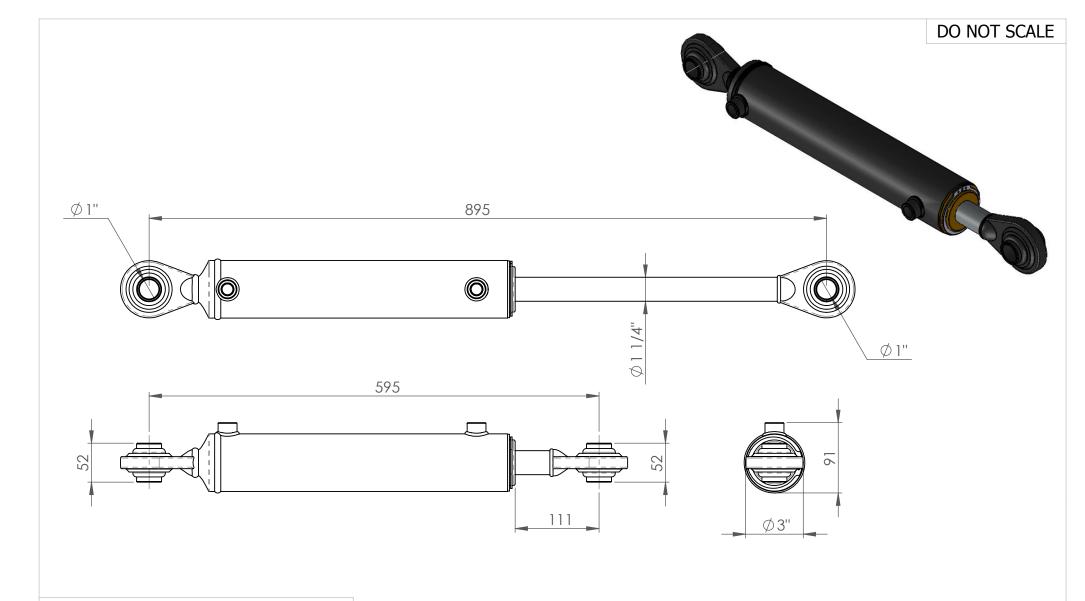

Ram Phone: 0800 66 88 74 Phone: +64 6 879 8590 sales@motushydraulics.co.nz www.motushydraulics.co.nz

| DESCRIPTION     | TL-O             |               |                      |
|-----------------|------------------|---------------|----------------------|
| SEAL KIT No:    | SK250125         |               |                      |
| FORCE EXTENSION | 3140kg @ 2250psi | FORCE RETRACT | 2350kg @ 2250psi     |
| STROKE          | 300mm            | PORTS         | 3/8" FM BSPP         |
| CLOSED CENTRES  | 595mm            | BASE MOUNT    | 1" BALL END ( CAT2 ) |
| OPEN CENTRES    | 895mm            | SHAFT MOUNT   | 1" BALL END ( CAT2 ) |