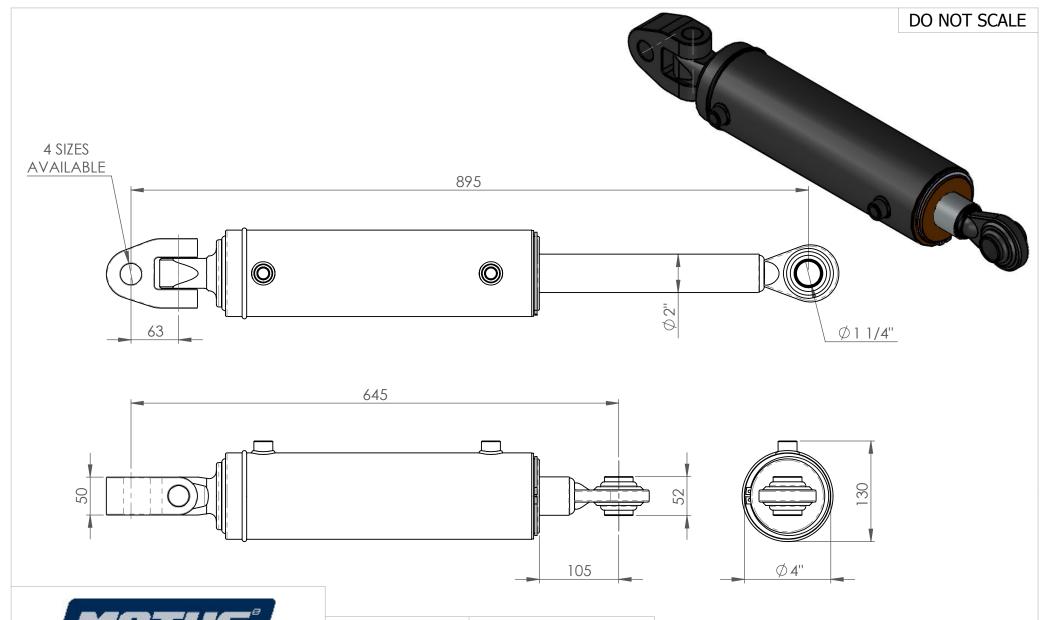

The information contained in this drawing is proprietary to MOTUS and shall notbe reproduced or disclosed in whole or in part or used for any design or manufacture exceptwhen such user possesses direct written authorisation from MOTUS

Ram Phone: 0800 66 88 74 Phone: +64 6 879 8590 sales@motushydraulics.co.nz www.motushydraulics.co.nz

| DESCRIPTION     | TL-H3     |               |                         |
|-----------------|-----------|---------------|-------------------------|
| SEAL KIT No:    | SK400200  |               |                         |
| FORCE EXTENSION | @ 2250psi | FORCE RETRACT | 9420kg @ 2250psi        |
| STROKE          | 250mm     | PORTS         | 3/8" FM BSPP            |
| CLOSED CENTRES  | 645mm     | BASE MOUNT    | KNUCKLE                 |
| OPEN CENTRES