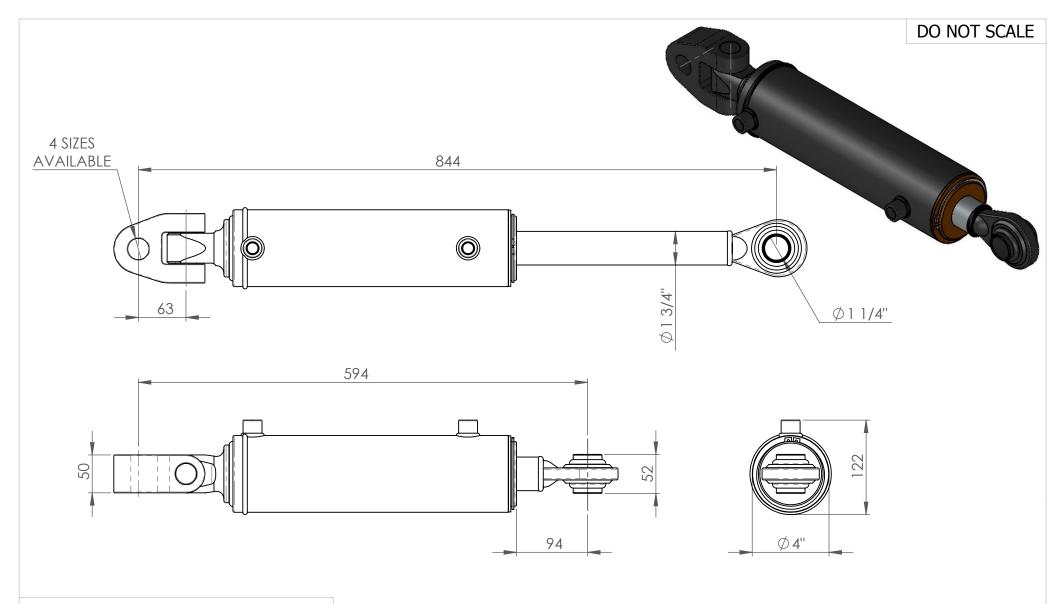

Ram Phone: 0800 66 88 74 Phone: +64 6 879 8590 sales@motushydraulics.co.nz www.motushydraulics.co.nz

| DESCRIPTION     | TL-H2            |               |                         |
|-----------------|------------------|---------------|-------------------------|
| SEAL KIT No:    | SK350175         |               |                         |
| FORCE EXTENSION | 9620kg @ 2250psi | FORCE RETRACT | 7210kg @ 2250psi        |
| STROKE          | 250mm            | PORTS         | 3/8" FM BSPP            |
| CLOSED CENTRES  | 594mm            | BASE MOUNT    | KNUCKLE                 |
| OPEN CENTRES    | 844mm            | SHAFT MOUNT   | 1 1/4" BALL END (CAT 3) |