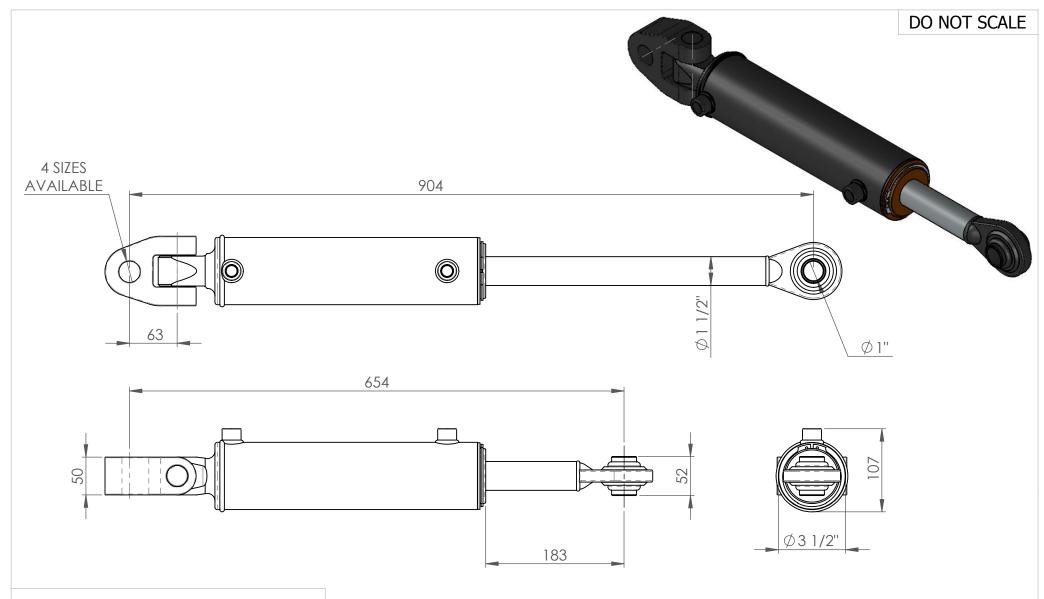

Ram Phone: 0800 66 88 74 Phone: +64 6 879 8590 sales@motushydraulics.co.nz www.motushydraulics.co.nz

| DESCRIPTION     | TL-H1            |               |                     |
|-----------------|------------------|---------------|---------------------|
| SEAL KIT No:    | SK300150         |               |                     |
| FORCE EXTENSION | 7060kg @ 2250psi | FORCE RETRACT | 5300kg @ 2250psi    |
| STROKE          | 250mm            | PORTS         | 3/8" FM BSPP        |
| CLOSED CENTRES  | 654mm            | BASE MOUNT    | KNUCKLE             |
| OPEN CENTRES    | 904mm            | SHAFT MOUNT   | 1" BALL END (CAT 2) |