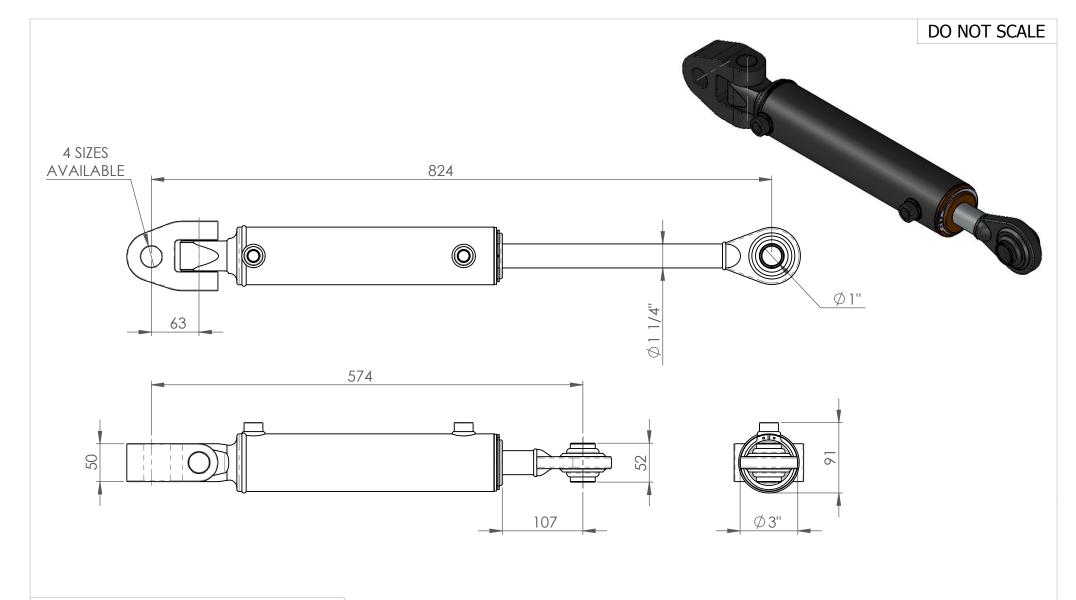

Ram Phone: 0800 66 88 74 Phone: +64 6 879 8590 sales@motushydraulics.co.nz www.motushydraulics.co.nz

| DESCRIPTION     | TL-G             |               |                     |
|-----------------|------------------|---------------|---------------------|
| SEAL KIT No:    | SK250125         |               |                     |
| FORCE EXTENSION | 4900kg @ 2250psi | FORCE RETRACT | 3140kg @ 2250psi    |
| STROKE          | 250mm            | PORTS         | 3/8" FM BSPP        |
| CLOSED CENTRES  | 574mm            | BASE MOUNT    | KNUCKLE             |
| OPEN CENTRES    | 824mm            | SHAFT MOUNT   | 1" BALL END (CAT 2) |