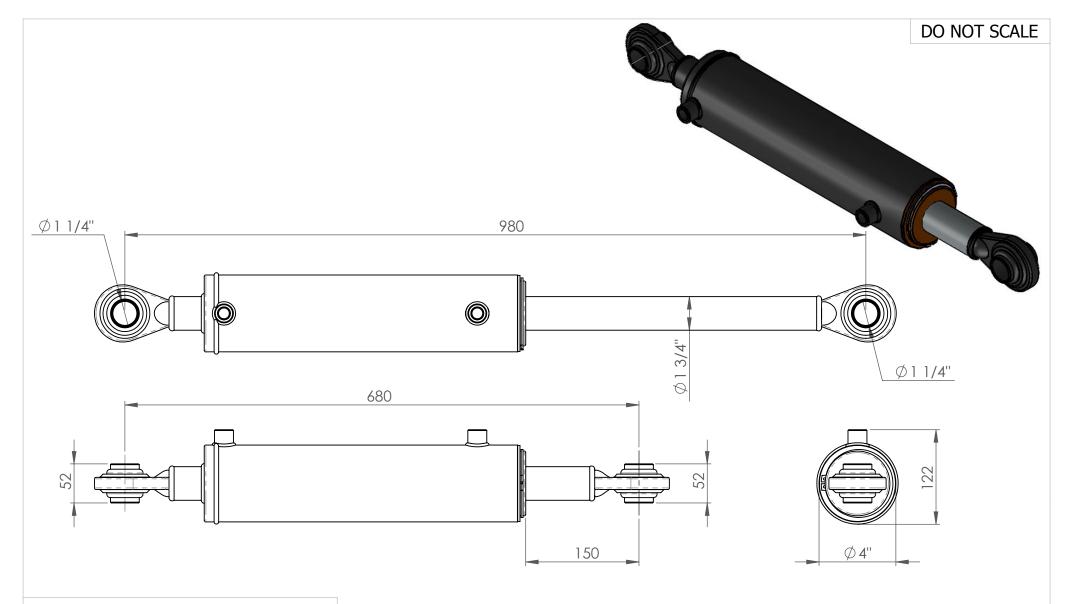

Ram Phone: 0800 66 88 74 Phone: +64 6 879 8590 sales@motushydraulics.co.nz www.motushydraulics.co.nz

| DESCRIPTION     | TL-E             |               |                         |
|-----------------|------------------|---------------|-------------------------|
| SEAL KIT No:    | SK3500175        |               |                         |
| FORCE EXTENSION | 9620kg @ 2250psi | FORCE RETRACT | 7210kg @ 2250psi        |
| STROKE          | 300mm            | PORTS         | 3/8" FM BSPP            |
| CLOSED CENTRES  | 680mm            | BASE MOUNT    | 1 1/4" BALL END (CAT 3) |
| OPEN CENTRES    | 980mm            | SHAFT MOUNT   | 1 1/4" BALL END (CAT 3) |