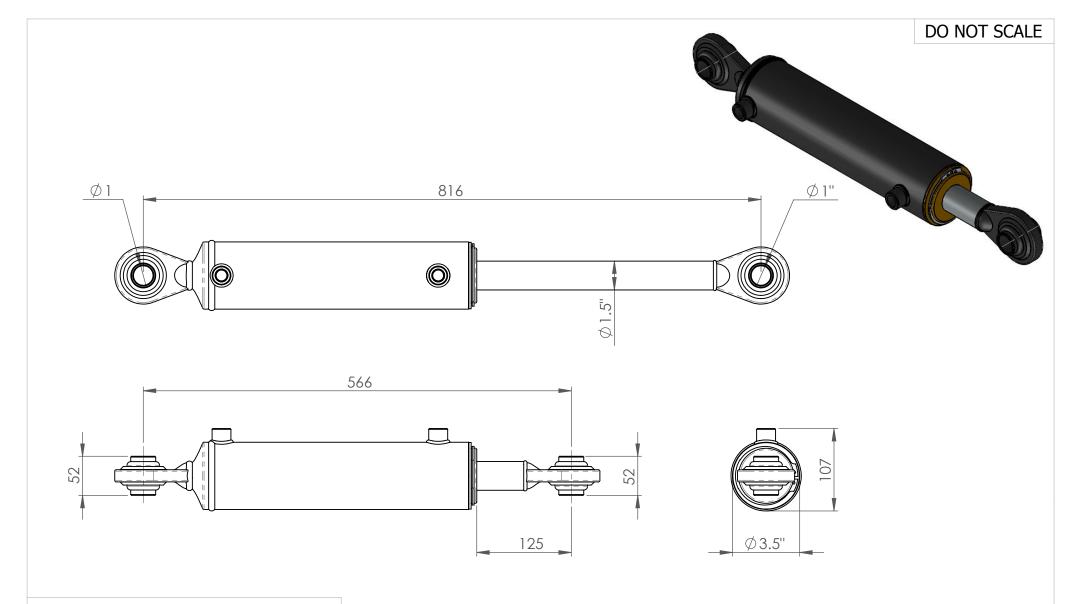

Ram Phone: 0800 66 88 74 Phone: +64 6 879 8590 sales@motushydraulics.co.nz www.motushydraulics.co.nz

| DESCRIPTION     | TL-D             |               |                     |
|-----------------|------------------|---------------|---------------------|
| SEAL KIT No:    | SK300150         |               |                     |
| FORCE EXTENSION | 7600kg @ 2250psi | FORCE RETRACT | 5300kg @ 2250psi    |
| STROKE          | 250mm            | PORTS         | 3/8" FM BSPP        |
| CLOSED CENTRES  | 566mm            | BASE MOUNT    | 1" BALL END (CAT 2) |
| OPEN CENTRES    | 816mm            | SHAFT MOUNT   | 1" BALL END (CAT 2) |