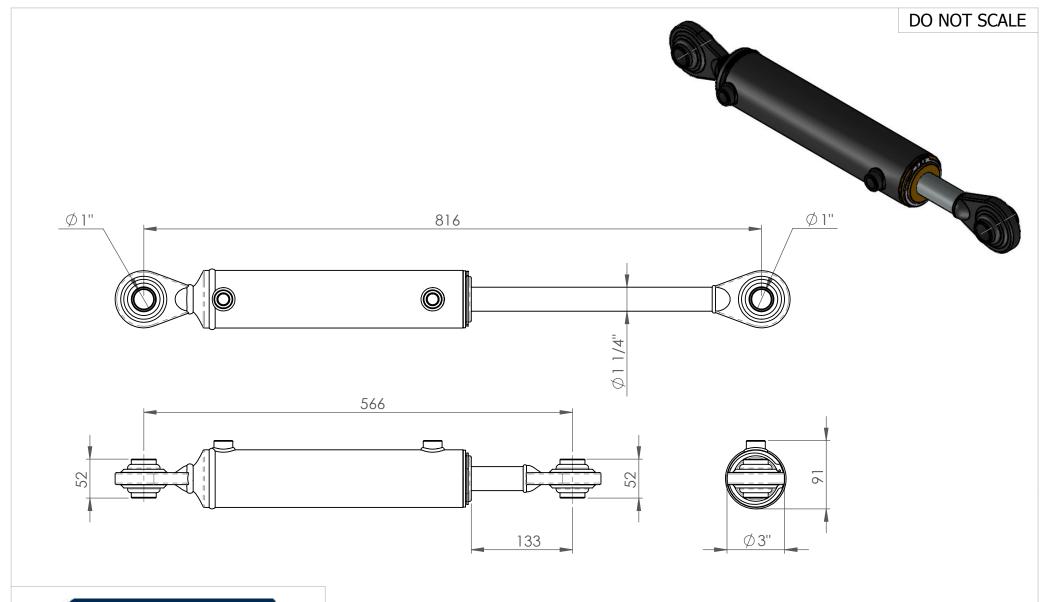

Ram Phone: 0800 66 88 74 Phone: +64 6 879 8590 sales@motushydraulics.co.nz www.motushydraulics.co.nz

| DESCRIPTION     | TL-C             |               |                     |
|-----------------|------------------|---------------|---------------------|
| SEAL KIT No:    | SK250125         |               |                     |
| FORCE EXTENSION | 4900kg @ 2250psi | FORCE RETRACT | 3140kg @ 2250psi    |
| STROKE          | 250mm            | PORTS         | 3/8" FM BSPP        |
| CLOSED CENTRES  | 566mm            | BASE MOUNT    | 1" BALL END (CAT 2) |
| OPEN CENTRES    | 816mm            | SHAFT MOUNT   | 1" BALL END (CAT 2) |