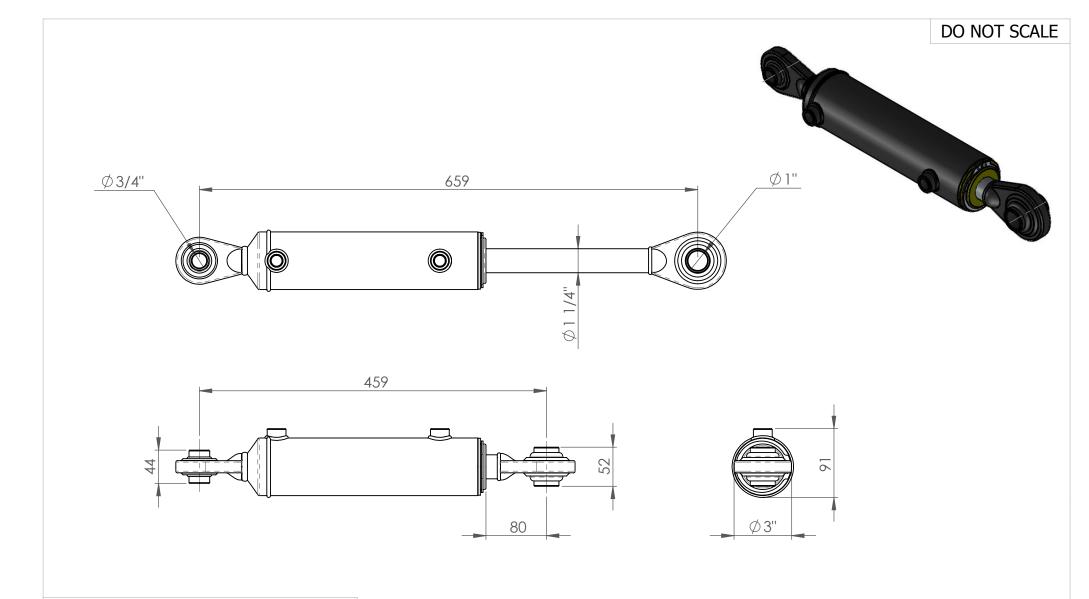

Ram Phone: 0800 66 88 74 Phone: +64 6 879 8590 sales@motushydraulics.co.nz www.motushydraulics.co.nz

| DESCRIPTION     | TL-B2            |               |                       |
|-----------------|------------------|---------------|-----------------------|
| SEAL KIT No:    | SK250125         |               |                       |
| FORCE EXTENSION | 4900kg @ 2250psi | FORCE RETRACT | 3140kg @ 2250psi      |
| STROKE          | 200mm            | PORTS         | 3/8" FM BSPP          |
| CLOSED CENTRES  | 459mm            | BASE MOUNT    | 3/4" BALL END (CAT 1) |
| OPEN CENTRES    | 659mm            | SHAFT MOUNT   | 1" BALL END (CAT 2)   |