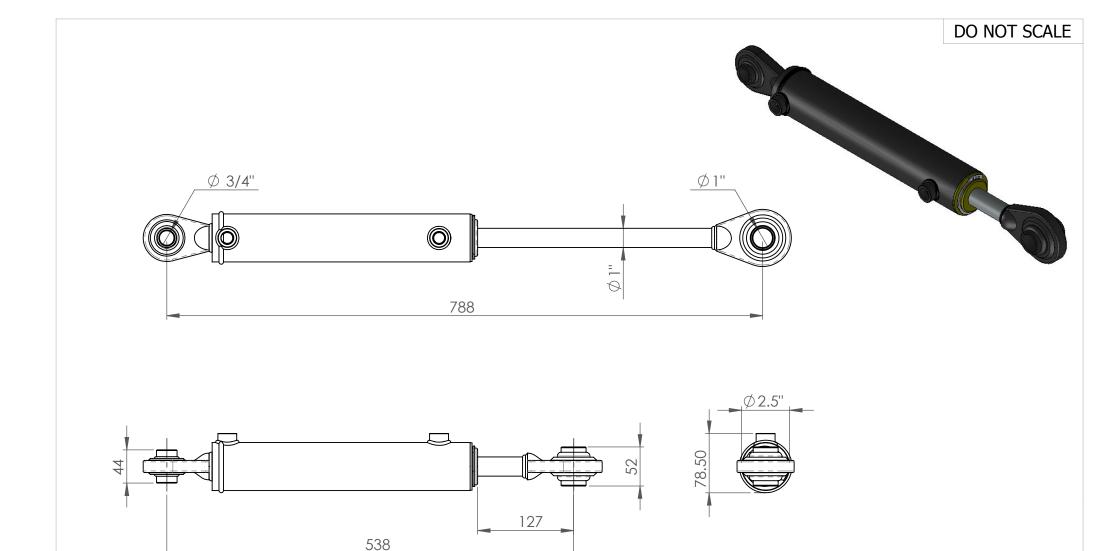

| DESCRIPTION     | TL-A             |                   |                       |
|-----------------|------------------|-------------------|-----------------------|
| SEAL KIT NO:    | SK200100         | _                 |                       |
| FORCE EXTENSION | 3140kg @ 2250psi | FORCE RETRACT     | 2350kg @ 2250psi      |
| STROKE          | 250mm            | PORTS             | 3/8 FM BSPP           |
| CLOSED CENTRES  | 538mm            | <b>BASE MOUNT</b> | 3/4" BALL END (CAT 1) |
| OPEN CENTRES    | 788mm            | SHAFT MOUNT       | 1" BALL END (CAT 2)   |