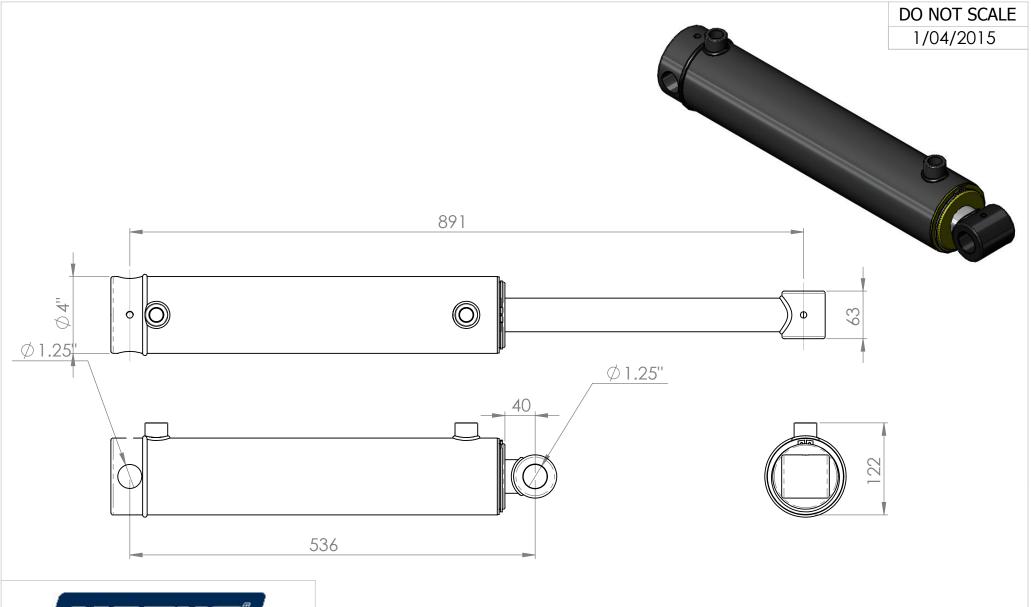

| MOTUS                                                                                                                                                                                                                                                          |                                                                                                               | DESCRIPTION     | SB-C350175x355 (14") |                 |                   |
|----------------------------------------------------------------------------------------------------------------------------------------------------------------------------------------------------------------------------------------------------------------|---------------------------------------------------------------------------------------------------------------|-----------------|----------------------|-----------------|-------------------|
|                                                                                                                                                                                                                                                                |                                                                                                               | SEAL KIT NO:    | SK350175             | RATED OPERATING | G PRESSURE:       |
| The information contained in this<br>drawing is proprietary to MOTUS<br>and shall notbe reproduced or<br>disclosed in whole or in part or<br>used for any design or<br>manufacture exceptwhen such<br>user possesse direct written<br>authorisation from MOTUS | Ram Phone: 0800 66 88 74<br>Phone: +64 6 879 8590<br>sales@motushydraulics.co.nz<br>www.motushydraulics.co.nz | FORCE EXTENSION | 9620 kg @2250 psi    | FORCE RETRACT   | 7210 kG @2250 psi |
|                                                                                                                                                                                                                                                                |                                                                                                               | STROKE          | 355mm                | PORTS           | 1/2" F/M BSPP     |
|                                                                                                                                                                                                                                                                |                                                                                                               | CLOSED CENTRES  | 536mm                | BASE MOUNT      | SB-               |
|                                                                                                                                                                                                                                                                |                                                                                                               | OPEN CENTRES    | 891mm                | Shaft mount     | C-31              |