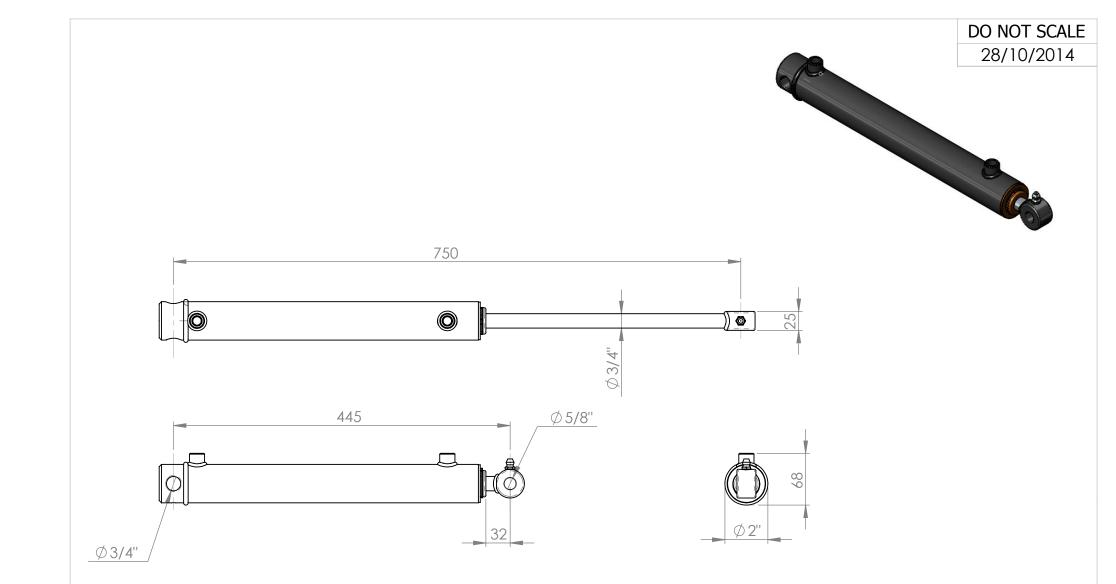

Ram Phone: 0800 66 88 74 Phone: +64 6 879 8590 sales@motushydraulics.co.nz www.motushydraulics.co.nz

| DESCRIPTION     | PC5              |               |                       |
|-----------------|------------------|---------------|-----------------------|
| SEAL KIT No:    | SK15075          |               |                       |
| FORCE EXTENSION | 1760kg @ 2250psi | FORCE RETRACT | 1320kg @ 2250psi      |
| STROKE          | 305mm            | PORTS         | 1/4"M BSPP RESTRICTED |
| CLOSED CENTRES  | 445mm            | BASE MOUNT    | 6527-1                |
| OPEN CENTRES    | 750mm            | SHAFT MOUNT   | 6594                  |