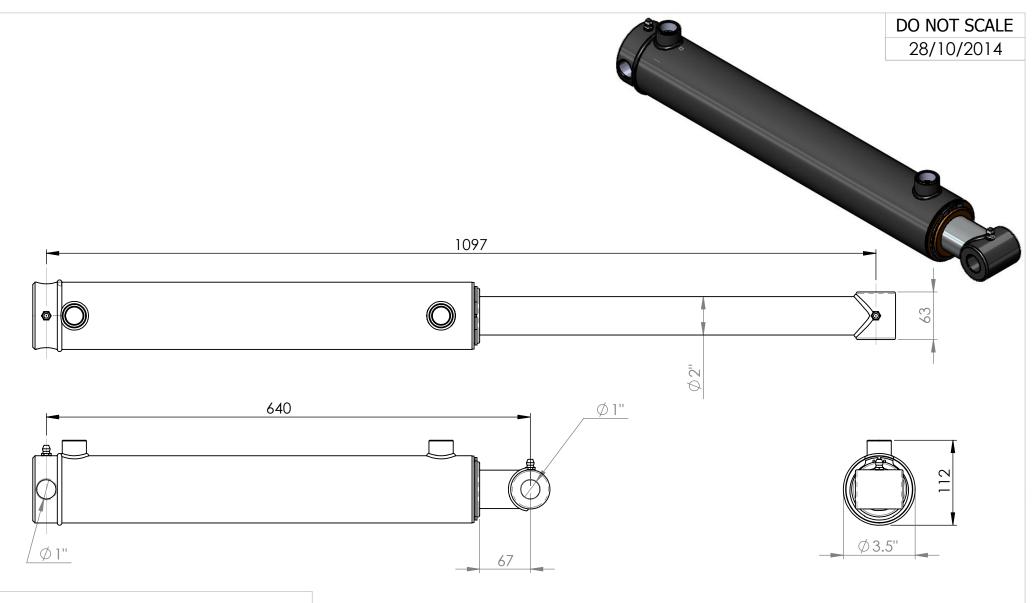

| DESCRIPTION     | PC25             |               |                  |
|-----------------|------------------|---------------|------------------|
| SEAL KIT No:    | SK300200         | -             |                  |
| FORCE EXTENSION | 9600kg @ 2250psi | FORCE RETRACT | 7850kg @ 2250psi |
| STROKE          | 457mm            | PORTS         | 3/4"FMBSPP       |
| CLOSED CENTRES  | 640mm            | BASE MOUNT    | 6531             |
| OPEN CENTRES    | 1097mm           | SHAFT MOUNT   | 6590-1           |