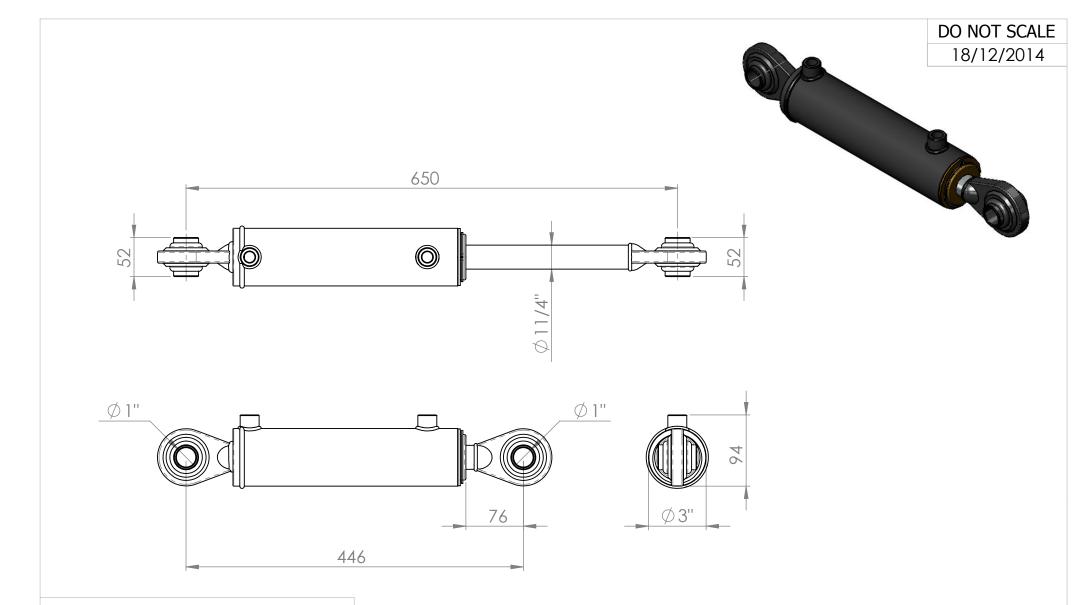

Ram Phone: 0800 66 88 74 Phone: +64 6 879 8590 sales@motushydraulics.co.nz www.motushydraulics.co.nz

| DESCRIPTION     | OPS DOOR RAM     |               |                  |
|-----------------|------------------|---------------|------------------|
| SEAL KIT No:    | SK2500125        |               |                  |
| FORCE EXTENSION | 4900kg @ 2250psi | FORCE RETRACT | 3140kg @ 2250psi |
| STROKE          | 204mm            | PORTS         | 3/8" FM BSPP     |
| CLOSED CENTRES  | 446mm            | BASE MOUNT    | CAT 2 BALL END   |
| OPEN CENTRES    | 650mm            | SHAFT MOUNT   | CAT 2 BALL END   |